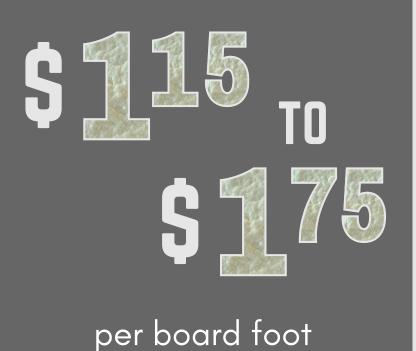

### CLOSED CELL SPRAY FOAM FACT SHEET

**R-VALUE** 



per inch

## **DENSITY** is approximately



per cubic foot

#### **AIRTIGHT SEAL AT**



depth of insulation

# USED ABOVE & BELOW GRADE IN

Attics
Basements
Crawl Spaces
Exterior Walls

#### **VAPOR BARRIER AT**



depth of insulation

#### COSTS



#### **ADHERES TO**

Wood

Metal

Stone

Concrete

Masonry

Learn more about spray foam insulation at:

SCSFOAM.COM



### OPEN CELL SPRAY FOAM FACT SHEET

**R-VALUE** 



per inch

#### **DENSITY**

is approximately



per cubic foot

# USED ABOVE GRADE IN

Attics Exterior Walls

### SOUND ATTENUATION CAPABILITIES

muffles and quiets noise pollution

AIRTIGHT SEAL AT



depth of insulation

COSTS

\$ 025 TO \$ 75

per board foot

**ADHERES TO** 

Wood

Closed Cell Spray Foam

in climate zone 5

Learn more about spray foam insulation at:

SCSFOAM.COM