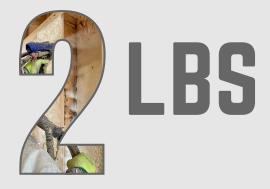

### CLOSED CELL SPRAY FOAM FACT SHEET

**R-VALUE** 



per inch

## **DENSITY** is approximately



per cubic foot

#### **AIRTIGHT SEAL AT**



depth of insulation

# USED ABOVE & BELOW GRADE IN

Attics
Basements
Crawl Spaces
Exterior Walls

#### **VAPOR BARRIER AT**



depth of insulation

#### COSTS



#### **ADHERES TO**

Wood

Metal

Stone

Concrete

Masonry

Learn more about spray foam insulation at:

SCSFOAM.COM



### OPEN CELL SPRAY FOAM FACT SHEET

**R-VALUE** 



per inch

#### **DENSITY**

is approximately



per cubic foot

# USED ABOVE GRADE IN

Attics Exterior Walls

### SOUND ATTENUATION CAPABILITIES

muffles and quiets noise pollution

AIRTIGHT SEAL AT



depth of insulation

COSTS

\$ 025 TO \$ 75

per board foot

**ADHERES TO** 

Wood

Closed Cell Spray Foam

in climate zone 5

Learn more about spray foam insulation at:

SCSFOAM.COM