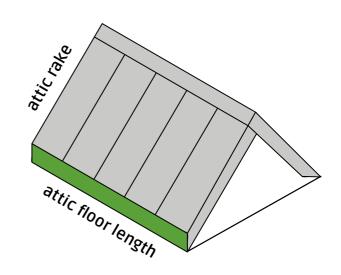

# **UNVENTED ATTIC ESTIMATE WORKSHEET**

Calculate the square footage of the roof and two triangular gables.

(length x rake) x 2 = roof

Attic floor length: \_\_\_\_\_ ft

Attic rake: \_\_\_\_\_ ft

roof square footage: \_\_\_\_\_ sq ft