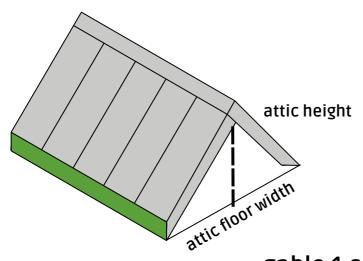

(height x width) / 2 = gable

gable 1 square footage: \_\_\_\_\_ sq ft

gable 2 square footage: \_\_\_\_\_ sq ft

total square footage: \_\_\_\_\_ sq ft