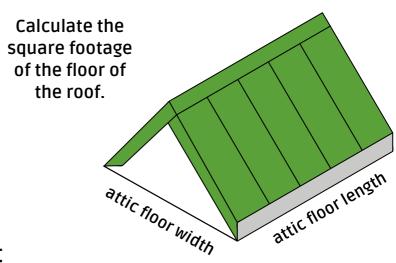

## **VENTED ATTIC ESTIMATE WORKSHEET**

length x width = square feet

Attic floor length: \_\_\_\_\_ ft

Attic floor width: \_\_\_\_\_ ft

\_\_\_\_\_ X \_\_\_\_ = \_\_\_ SQ ft length width

total square footage: \_\_\_\_\_ sq ft